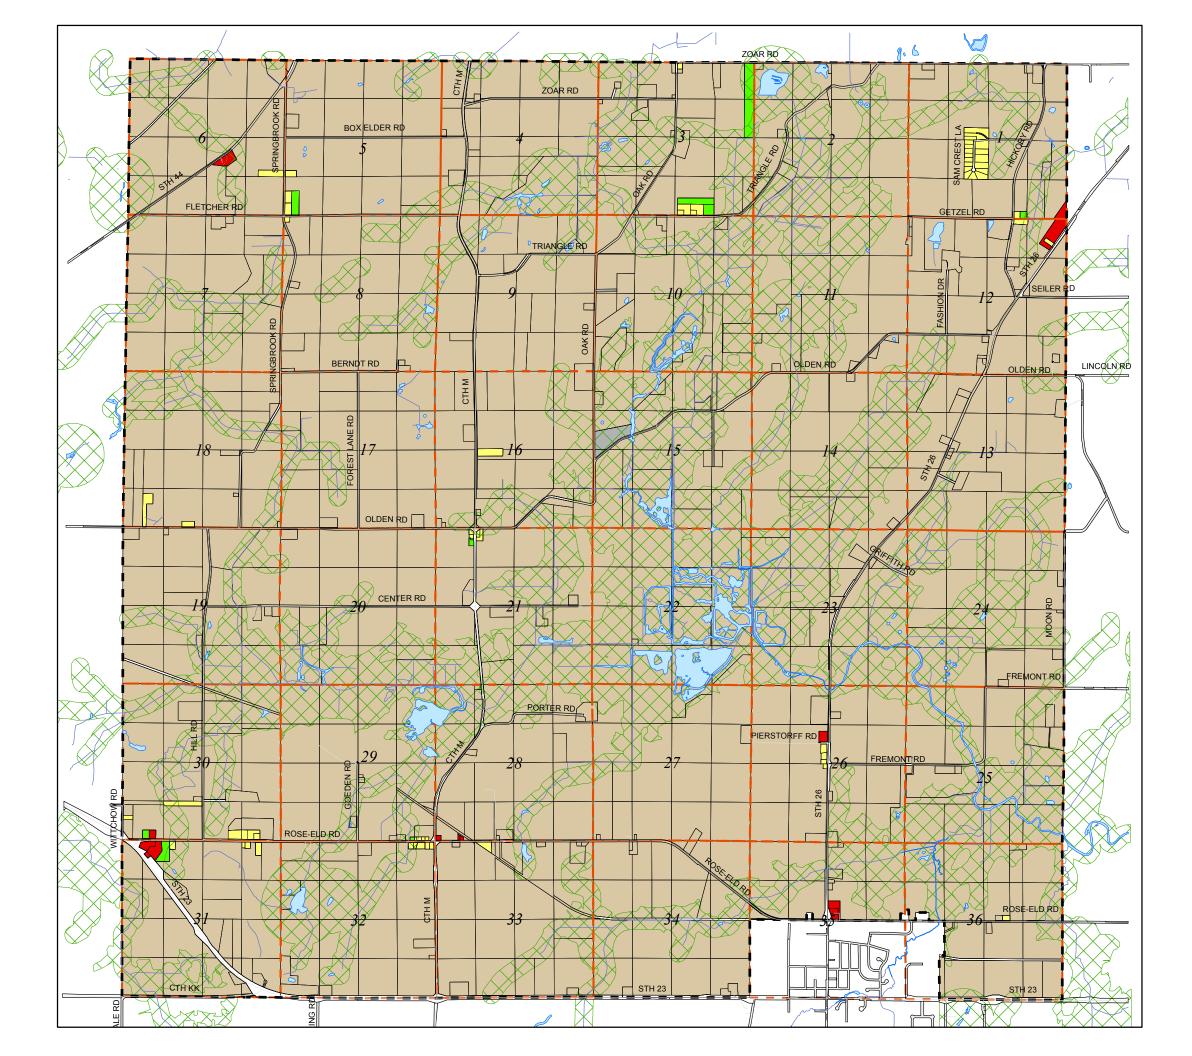

## Town of Rosendale

Fond du Lac County, Wisconsin

## Farmland Preservation Zoning Map

DATCP Submittal August 6, 2014 DATCP Certified September 24, 2014 Town Adopted October 21, 2014 Town Amended April 21, 2015

## **Zoning Districts** FP Farmland Preservation GA General Agricultural R-1 Rural Residential C-1 Commercial ID Industrial County Shoreland District Disclaimer: In light of the Hegwood vs Town of Eagle Board of Appeals decision, the town may not have authority to zone within the shoreland district. For restrictions within the shoreland district. landowners should consult the county shoreland ordinance. Corporate Limits Section Lines Right of Way Lines Parcel Lines Open Water Waterways

The base map was created with data from Fond du Lac County Planning Department who in no event assumes any liability regarding fitness of use of the information and any application by others, is the responsibility of the user.