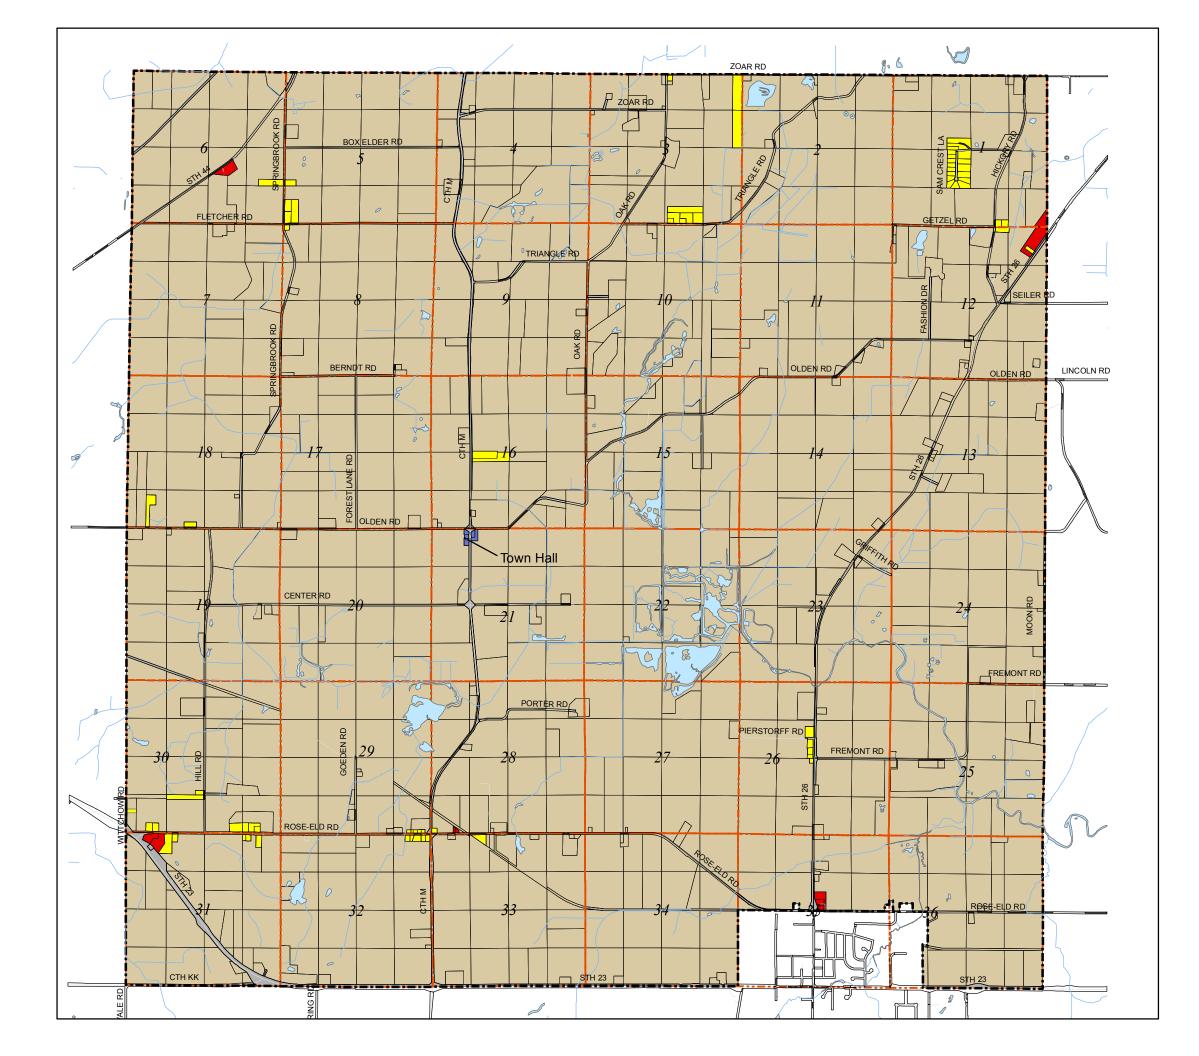

# Town of Rosendale

Fond du Lac County, Wisconsin

# Future Land Use Plan

## Agriculture

This category represents those areas where agricultural type uses such as dairy and crop farming are the anticipated predominant use. Land under this category is used primarily for crop farming, pasture, livestock operations and/or any agricultural accessory or related use. A limited amount of residential development occurs within this area most of which are farmsteads and rural residential type housing. In addition, this category will include natural resource features such as wetlands, woodlands and other open space areas. A minimal amount of conditional type uses such as non-metallic mineral extraction, transportation, utility communication and governmental, maybe accommodated.

### Rural Single Family Residential

This category represents those areas where single family residential already exists in a semi-clustered fashion and/or where single family residential is the planned as the predominant use. Some new residential infill within existing vacant lots or adjacent land maybe accommodated. Two-family units should be considered as a conditional use.

### **Business/Commercial**

This category represents areas where business or commercial type land uses currently exist or are anticipated in the future. Uses could include equipment or vehicular sales and repair, eating and drinking establishments, trucking services, horticulture and landscaping, entertainment, hair care, day care facilities and any use associated with providing agriculture services.

#### **Town Center**

This category is limited to a small central portion of the town which accommodates town service functions. A mix of compatible governmental, residential and business type uses are anticipated to co-exist.

The base map was created with data from Fond du Lac County Planning Department who in no event assumes any liability regarding fitness of use of the information and any application by others, is the responsibility of the user.